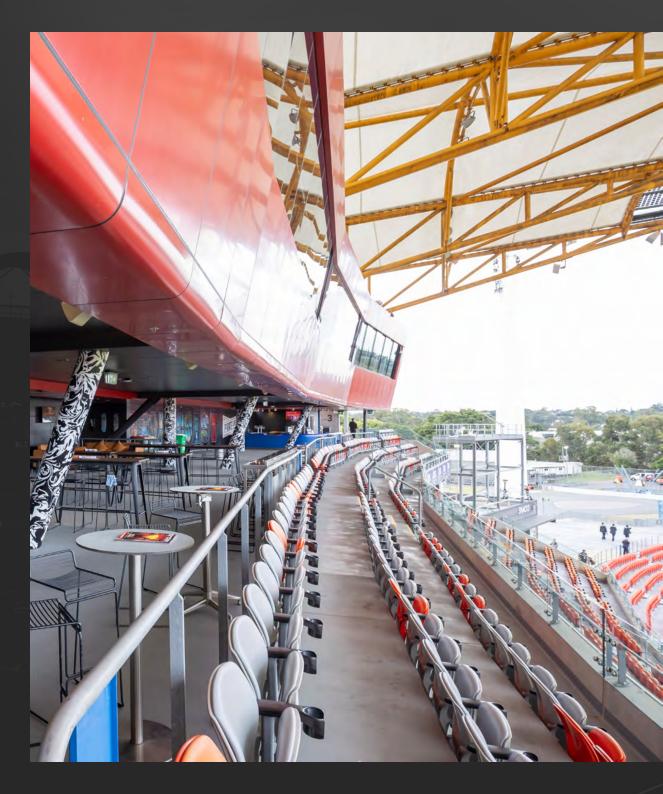

The **Zooftop** 

The Rooftop is the ideal function space to host your event at People First Stadium. The Rooftop is an open-air covered facility suited for large groups, featuring a private bar and amenities. Host your special function on The Rooftop at a game in 2024.

- Group bookings from 40pax-220pax
- Premium reserved seating, Level 4
- Private cash bar
- Custom catering packages