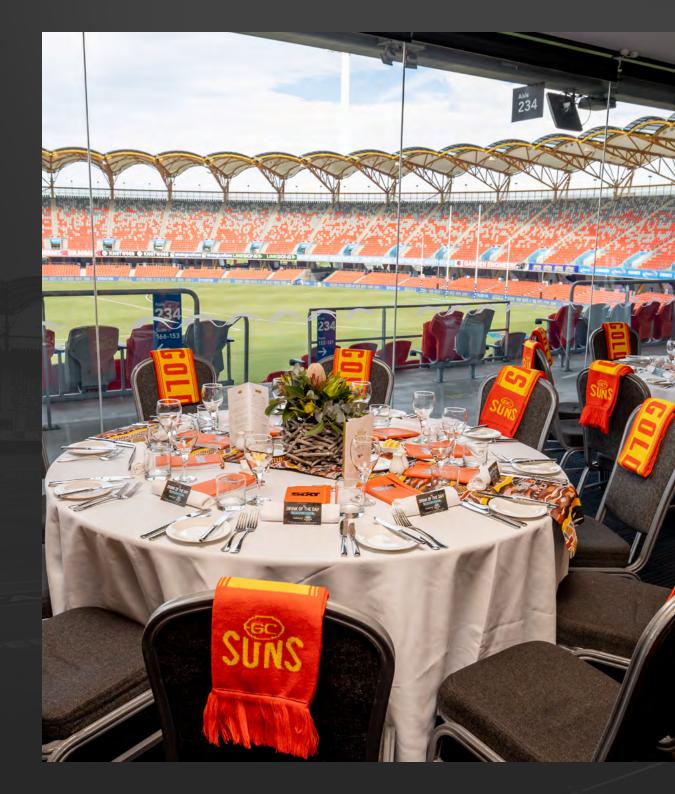

# CHAIRMAN'S CLUB PRESENTED BY

The Chairman's Club presented by SIXT, is the Gold Coast SUNS' most prestigious match day function. This first-class dining experience is the ideal setting to entertain clients and network with the Gold Coasts SUNS' corporate partners.

- Premium reserved seat centre wing, Level 2
- Two course dining pre-game
- Half-time refreshments
- 4-hour beverage package \*spirits available for purchase
- VIP Parking
- Live entertainment

Dress code: Business casual (strictly no shorts, club polo or ripped denim)