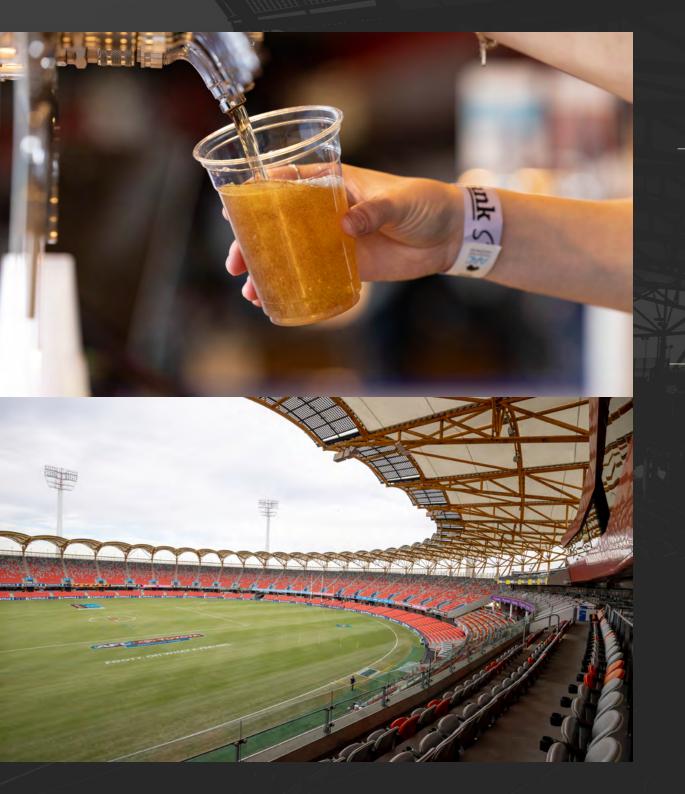

The Balter Beer Garden is the ultimate experience for any footy fan. Take in the electric atmosphere in this unique, open-air undercover facility primely situated on Level 3.

- Premium reserved seat centre wing, Level 3
- Access to two private cash bars
- Multiple food options available for purchase within private function space