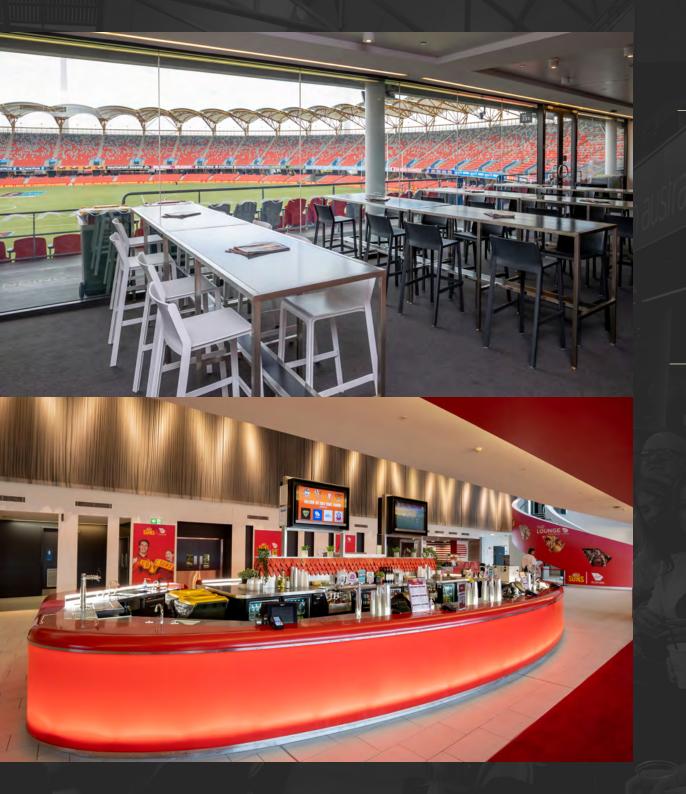

 SAT 16 MAR
 SUN 28 APR
 SUN 2 JUN
 TBC

 7:10 PM
 1 PM
 4 PM
 TBC

The Lounge offers one of the best vantage points within People First Stadium. Don't miss a second of the action from this centrally located position and the perfect place to entertain your guests, clients, friends or family.

- Premium reserved seat centre wing, Level 2
- Access to two private cash bars
- Multiple food options available for purchase within private function space
- Live entertainment