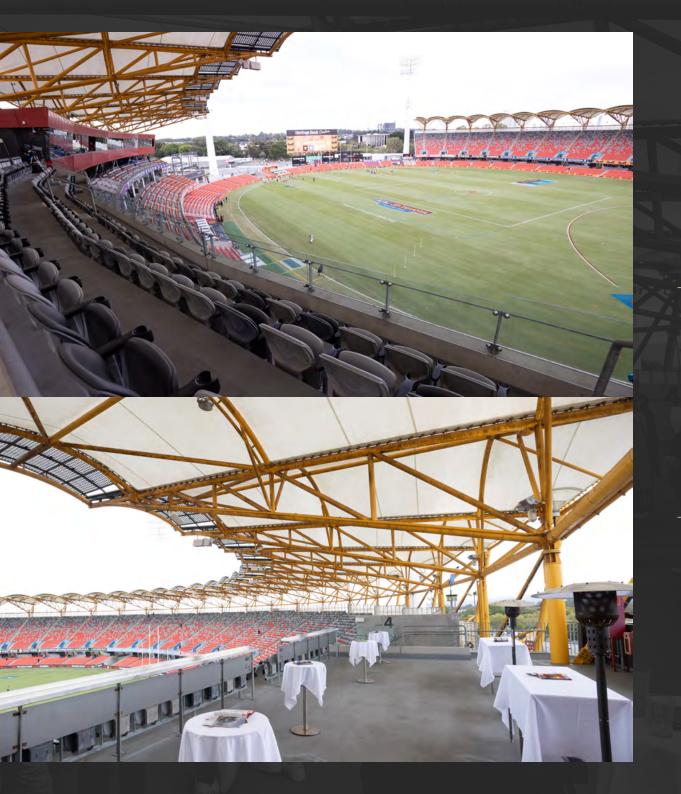

The Balter Beer Garden is the ultimate experience for any footy fan. Take in the electric atmosphere in this unique, open-air undercover facility primely situated on Level 3.

- Premium reserved seat centre wing, Level 3
- Access to two private cash bars
- Multiple food options available for purchase within private function space